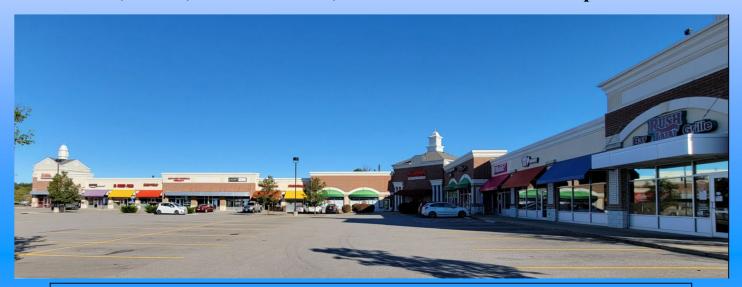

# Chester Road Square Avon, Ohio

1,700 - 3,570 sf available; 1.1 acres available behind plaza

**Description:** 35840 Chester Road. Sits on the North side of I90 between Lowe's and Menards across from SuperWalmart. This center is 40,600 square feet.

**Co-Tenants:** Powerhouse Gym, Edible Arrangements, Bubbakoo Burritos, Istanbul Grill, Fujiyama, Inforno Pizza, Rush Inn, Light Salon & Spa, etc.

**Nearby Tenants:** JC Penney, Best Buy, Auto Zone, Petco, Cabela's, Ashley Furniture, etc. Meijers, Discount Drug Mart, Menard's, Diluth Trading, Levin Furniture, Charley's, Culver's, etc